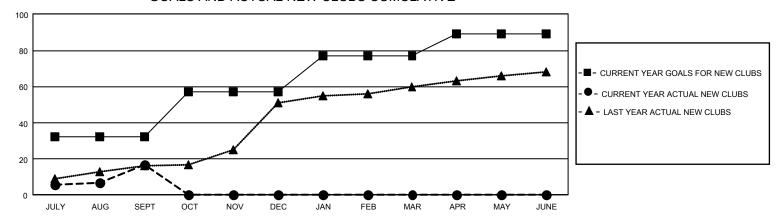

## GOALS AND ACTUAL NEW CLUBS CUMULATIVE

## GMT Constitutional Area 6, Group H

REPORT DOES NOT INCLUDE CLUBS IN UNDISTRICTED AREAS.

|      |                       | Club          | os        |               |              |                      |
|------|-----------------------|---------------|-----------|---------------|--------------|----------------------|
|      | RESULTS FOR 2021-2022 |               |           |               |              | RESI                 |
| QUA  | ARTER                 | NEW CLUB GOAL | NEW CLUBS | DROPPED CLUBS | QUARTER      | MEMBER GROWT<br>GOAL |
| JULY | //AUG/SEPT            | 96            | 17        | 21            | JULY/AUG/SEF | PT 560               |
| ОСТ  | /NOV/DEC              | 75            | 0         | 0             | OCT/NOV/DEC  | 655                  |
| JAN/ | FEB/MAR               | 60            | 0         | 0             | JAN/FEB/MAR  | 590                  |
| APR  | /MAY/JUNE             | 36            | 0         | 0             | APR/MAY/JUN  | E 240                |