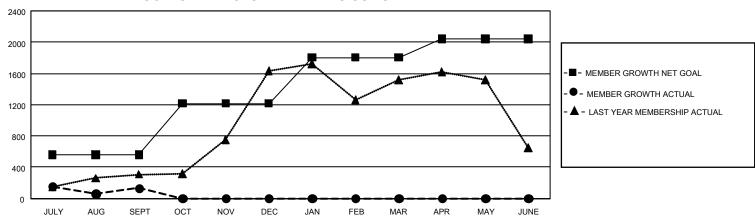

## GOALS AND ACTUAL MEMBERS CUMULATIVE

| DROPPED CLUBS: 21    |            | 174 CLUBS OF 726 ADDED 1<br>OR MORE NEW MEMBERS | GENDER DISTRIBUTION  MALE 19,178 (81.06%) |                |
|----------------------|------------|-------------------------------------------------|-------------------------------------------|----------------|
|                      |            |                                                 | <br>  FEMALE                              | 4,480 (18.94%) |
| DROPPED MEMBERS      |            |                                                 | NON BINARY                                | 0 (0.00%)      |
| DECEASED 25          |            |                                                 | PREFER NOT TO ANSWER                      | 0 (0.00%)      |
| CLUB CANCELLED OTHER | 332<br>340 | CLICK HERE FOR                                  | TOTAL FAMILY UNIT MEMBERS                 | 8,105          |
| TOTAL                | 697        | CUMULATIVE MEMBERSHIP DATA                      | FAMILY MEMBERS PAYING HA                  | LF DUES 4,305  |

| Members               |                           |                         |                                              |  |  |  |  |  |  |
|-----------------------|---------------------------|-------------------------|----------------------------------------------|--|--|--|--|--|--|
| RESULTS FOR 2021-2022 |                           |                         |                                              |  |  |  |  |  |  |
| QUARTER N             | MEMBER GROWTH NET<br>GOAL | MEMBER GROWTH<br>ACTUAL | DROPPED MEMBERS ACTUAL (including transfers) |  |  |  |  |  |  |
| JULY/AUG/SEP          | T 560                     | 864                     | 697                                          |  |  |  |  |  |  |
| OCT/NOV/DEC           | 655                       | 0                       | 0                                            |  |  |  |  |  |  |
| JAN/FEB/MAR           | 590                       | 0                       | 0                                            |  |  |  |  |  |  |
| APR/MAY/JUNE          | 240                       | 0                       | 0                                            |  |  |  |  |  |  |